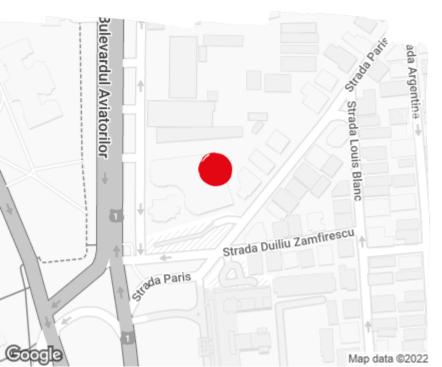

## officefinder.ro

# Office to let

## AFI Victoriei Plaza

Bucharest, Sector 1, 8 Aviatorilor blvd.



#### **Building information**

| Building status      | Existing    |
|----------------------|-------------|
| Year of construction | 2017        |
| Parking ratio        | 1 / 30 sq m |
| Total building area  | 7 500 sq m  |

#### Commercial terms

| Office space*      | after login * |
|--------------------|---------------|
| Parking            | after login * |
| Service charge*    | after login * |
| Minimum lease term | after login * |
| Availability       | after login * |

\* Asking terms for m²/month

#### Location



#### Available space

Building completely leased



# office**finder.ro**

## Typical floor plan



### Public transport

Metro: M1, M2

Bus: 182, 381, 783, 361 Tram: 1, 24, 42, 45, 46