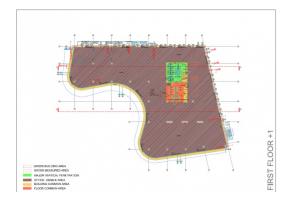

## officefinder.ro

# Office to let

## AFI Victoriei Plaza

Bucharest, Sector 1, 8 Aviatorilor blvd.



#### **Building information**

| Building status      | Existing    |
|----------------------|-------------|
| Year of construction | 2017        |
| Parking ratio        | 1 / 30 sq m |
| Total building area  | 7 500 sq m  |

#### Commercial terms

| Office space*      | after login * |
|--------------------|---------------|
| Parking            | after login * |
| Service charge*    | after login * |
| Minimum lease term | after login * |
| Availability       | after login * |

\* Asking terms for m²/month

#### Location



#### Available space

Building completely leased



# office**finder.ro**

## Typical floor plan



### Public transport

Metro: M1, M2

Bus: 182, 381, 783, 361 Tram: 1, 24, 42, 45, 46