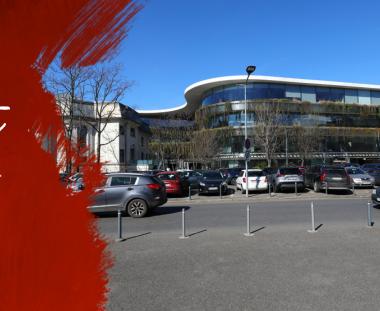

## officefinder.ro

# Office to let

## AFI Victoriei Plaza

Bucharest, Sector 1, 8 Aviatorilor blvd.



#### **Building information**

| Building status      | Existing    |
|----------------------|-------------|
| Year of construction | 2017        |
| Parking ratio        | 1 / 30 sq m |
| Total building area  | 7 500 sq m  |

#### Commercial terms

| Office space*      | after login * |
|--------------------|---------------|
| Parking            | after login * |
| Service charge*    | after login * |
| Minimum lease term | after login * |
| Availability       | after login * |

\* Asking terms for m²/month

#### Location



#### Available space

Building completely leased



# office**finder.ro**

## Typical floor plan



### Public transport

Metro: M1, M2

Bus: 182, 381, 783, 361 Tram: 1, 24, 42, 45, 46